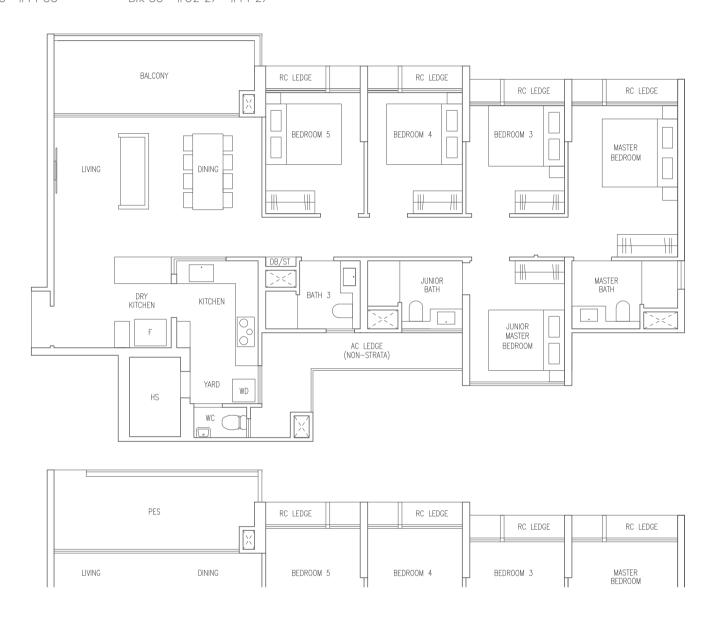

## TYPE E1

## 126 sqm / 1356 sqft

(Inclusive of 11 sqm Balcony)

#### MIRROR UNIT

Blk 55 #02-30 - #14-30

Blk 53 #02-27 - #14-27

# TYPE El(p)

## 126 sqm / 1356 sqft

(Inclusive of 11 sqm PES)

### MIRROR UNIT

Blk 55 #01-30

Blk 53 #01-27

### LEGEND

F : Fridge (Not Included)
WD : Washer Cum Dryer
HS : Household Shelter
WC : Water Closet

WC : Water Closet

DB / ST : Distribution Board / Storage

RC Ledge : Reinforced Concrete Ledge (Non-strata)

AC Ledge : Air Conditioner Ledge (Non-strata)

Area includes balcony and private enclosed space (PES) where applicable. All RC ledges and AC ledges are excluded from strata area and are non-load bearing. Some units are mirror images of the floor plans shown in the brochure. Orientations and facings will differ depending on the unit you are purchasing, please refer to the key plan. The above plans and illustrations are subject to changes as may be required or approved by the relevant authorities and do not form part of any offer or contract. Areas are estimates only and are subject to final survey. The balcony & PES shall not be enclosed unless with the approved balcony screen. For an illustration of the approved balcony screen, please refer to Annex A of this brochure.