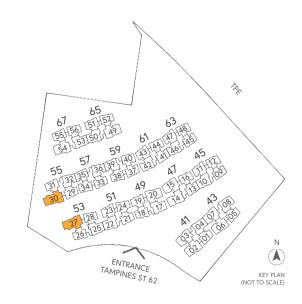

#### MIRROR UNIT

Blk 55 #02-30 - #14-30

Blk 53 #02-27 - #14-27

### MIRROR UNIT

Blk 55 #01-30

Blk 53 #01-27