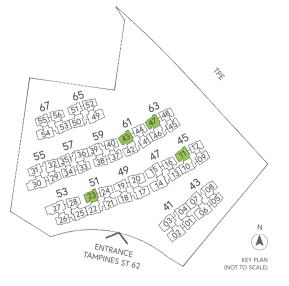

Area includes balcony and private enclosed space (PES) where applicable. All RC ledges and AC ledges are excluded from strata area and are non-load bearing. Some units are mirror images of the floor plans shown in the brochure. Orientations and facings will differ depending on the unit you are purchasing, please refer to the key plan. The above plans and illustrations are subject to changes as may be required or approved by the relevant authorities and do not form part of any offer or contract. Areas are estimates only and are subject to final survey. The balcony & PES shall not be enclosed unless with the approved balcony screen. For an illustration of the approved balcony screen, please refer to Annex A of this brochure.