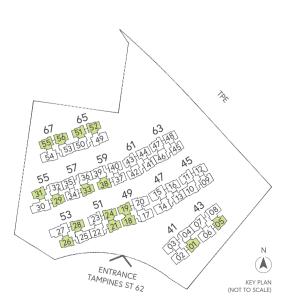

Area includes balcony and private enclosed space (PES) where applicable. All RC ledges and AC ledges are excluded from strata area and are non-load bearing. Some units are mirror images of the floor plans shown in the brochure. Orientations and facings will differ depending on the unit you are purchasing, please refer to the key plan. The above plans and illustrations are subject to changes as may be required or approved by the relevant authorities and do not form part of any offer or contract. Areas are estimates only and are subject to final survey. The balcony & PES shall not be enclosed unless with the approved balcony screen. For an illustration of the approved balcony screen, please refer to Annex A of this brochure.