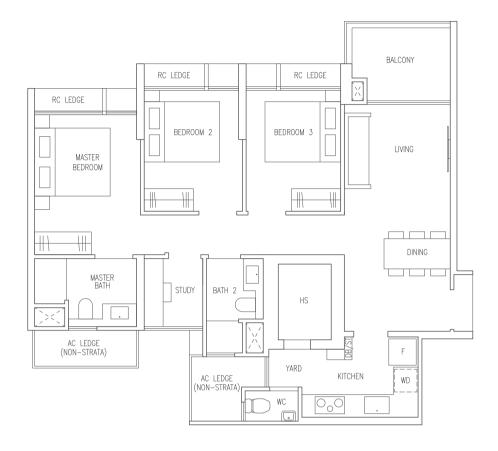

RC LEDGE

BEDROOM 3

Π

PES

LIVING

LEGEND

WD

HS

WC

DB / ST

RC Ledge

RC LEDGE

Π

BEDROOM 2

RC LEDGE

MASTER BEDROOM

5.0M

-