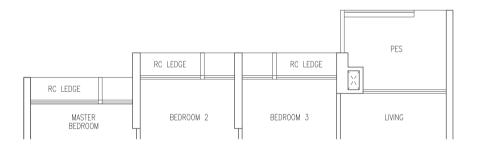

# TYPE C1(p)

### 78 sqm / 840 sqft (Inclusive of 5 sqm PES)

| Blk 45 | #01-12 |
|--------|--------|
| Blk 47 | #01-16 |
| Blk 57 | #01-34 |
| Blk 61 | #01-44 |
| Blk 63 | #01-48 |

#### MIRROR UNIT

| Blk 45 | #01-09 |
|--------|--------|
| Blk 47 | #01-13 |
| Blk 57 | #01-35 |
| Blk 61 | #01-41 |
| Blk 63 | #01-45 |

| LEGEND   |                                        |  |
|----------|----------------------------------------|--|
| F        | Fridge (Not Included)                  |  |
| WD       | Washer Cum Dryer                       |  |
| HS       | Household Shelter                      |  |
| DB / ST  | Distribution Board / Storage           |  |
| RC Ledge | Reinforced Concrete Ledge (Non-strata) |  |
| AC Ledge | Air Conditioner Ledge (Non-strata)     |  |

Area includes balcony and private enclosed space (PES) where applicable. All RC ledges and AC ledges are excluded from strata area and are non-load bearing. Some units are mirror images of the floor plans shown in the brochure. Orientations and facings will differ depending on the unit you are purchasing, please refer to the key plan. The above plans and illustrations are subject to changes as may be required or approved by the relevant authorities and do not form part of any offer or contract. Areas are estimates only and are subject to final survey. The balcony & PES shall not be enclosed unless with the approved balcony screen. For an illustration of the approved balcony screen, please refer to Annex A of this brochure.

PES
RC LEDGE

| F        | : Fridge (Not Included)                  |    |      |      |
|----------|------------------------------------------|----|------|------|
| WD       | : Washer Cum Dryer                       |    |      |      |
| HS       | : Household Shelter                      |    |      |      |
| WC       | : Water Closet                           |    |      |      |
| DB / ST  | : Distribution Board / Storage           |    |      | =    |
| RC Ledge | : Reinforced Concrete Ledge (Non-strata) | OM | 2.0M | 5.0M |
| AC Ledge | : Air Conditioner Ledge (Non-strata)     |    |      |      |
|          |                                          |    |      |      |

RC LEDGE

BEDROOM 3

Π

PES

LIVING

LEGEND

WD

HS

WC

DB / ST

RC Ledge

RC LEDGE

Π

BEDROOM 2

RC LEDGE

MASTER BEDROOM