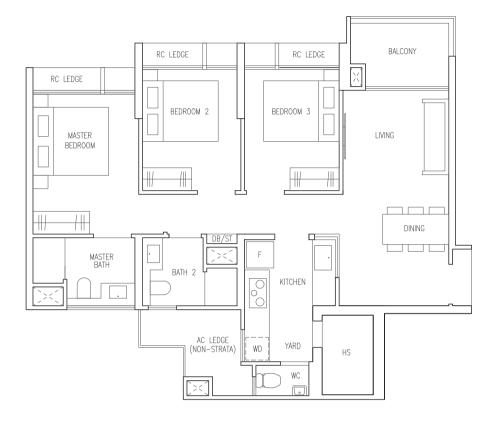

# TYPE C2P

81 sqm / 872 sqft (Inclusive of 5 sqm Balcony)

| Blk 41 | #02-01 | _ | #14-01 |
|--------|--------|---|--------|
| Blk 43 | #02-05 | - | #14-05 |
| Blk 49 | #03-19 | - | #14-19 |
| Blk 51 | #03-21 | - | #14-21 |
| Blk 55 | #02-29 | - | #14-29 |
| Blk 55 | #02-31 | - | #14-31 |
| Blk 57 | #02-33 | - | #14-33 |
| Blk 65 | #02-51 | - | #14-51 |
| Blk 67 | #02-55 | - | #14-55 |
|        |        |   |        |

#### MIRROR UNIT

| Blk 49 | #03-18 | _ | #14-18 |
|--------|--------|---|--------|
| Blk 51 | #03-24 | _ | #14-24 |
| Blk 53 | #02-26 | - | #14-26 |
| Blk 53 | #02-28 | - | #14-28 |
| Blk 59 | #03-38 | _ | #14-38 |
| Blk 65 | #02-52 | _ | #14-52 |
| Blk 67 | #02-56 | - | #14-56 |

Area includes balcony and private enclosed space (PES) where applicable. All RC ledges and AC ledges are excluded from strata area and are non-load bearing. Some units are mirror images of the floor plans shown in the brochure. Orientations and facings will differ depending on the unit you are purchasing, please refer to the key plan. The above plans and illustrations are subject to changes as may be required or approved by the relevant authorities and do not form part of any offer or contract. Areas are estimates only and are subject to final survey. The balcony & PES shall not be enclosed unless with the approved balcony screen. For an illustration of the approved balcony screen, please refer to Annex A of this brochure.