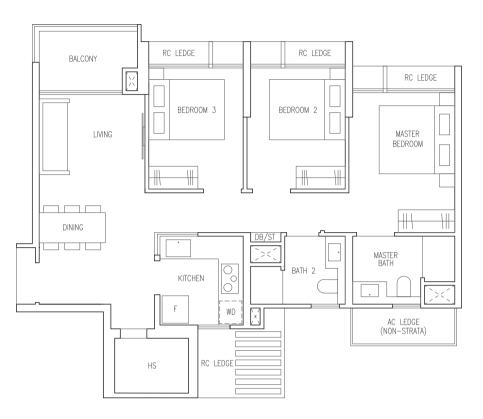

### TYPE C1

78 sqm / 840 sqft (Inclusive of 5 sqm Balcony)

| Blk 45 | #02-12 | _ | #14-12 |
|--------|--------|---|--------|
| Blk 47 | #02-16 | - | #14-16 |
| Blk 57 | #02-34 | - | #14-34 |
| Blk 59 | #03-40 | - | #14-40 |
| Blk 61 | #02-44 | - | #14-44 |
| Blk 63 | #02-48 | - | #14-48 |

#### MIRROR UNIT

| Blk 45 | #02-09 | - | #14-09 |
|--------|--------|---|--------|
| Blk 47 | #02-13 | - | #14-13 |
| Blk 57 | #02-35 | - | #14-35 |
| Blk 59 | #03-37 | - | #14-37 |
| Blk 61 | #02-41 | _ | #14-41 |
| Blk 63 | #02-45 | - | #14-45 |

Area includes balcony and private enclosed space (PES) where applicable. All RC ledges and AC ledges are excluded from strata area and are non-load bearing. Some units are mirror images of the floor plans shown in the brochure. Orientations and facings will differ depending on the unit you are purchasing, please refer to the key plan. The above plans and illustrations are subject to changes as may be required or approved by the relevant authorities and do not form part of any offer or contract. Areas are estimates only and are subject to final survey. The balcony & PES shall not be enclosed unless with the approved balcony screen. For an illustration of the approved balcony screen, please refer to Annex A of this brochure.