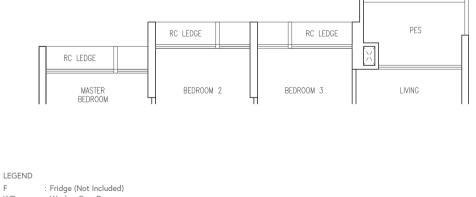

PES
RC LEDGE

| F        | : Fridge (Not Included)                  |    |      |      |
|----------|------------------------------------------|----|------|------|
| WD       | : Washer Cum Dryer                       |    |      |      |
| HS       | : Household Shelter                      |    |      |      |
| WC       | : Water Closet                           |    |      |      |
| DB / ST  | : Distribution Board / Storage           |    |      | =    |
| RC Ledge | : Reinforced Concrete Ledge (Non-strata) | OM | 2.0M | 5.0M |
| AC Ledge | : Air Conditioner Ledge (Non-strata)     |    |      |      |
|          |                                          |    |      |      |

Area includes balcony and private enclosed space (PES) where applicable. All RC ledges and AC ledges are excluded from strata area and are non-load bearing. Some units are mirror images of the floor plans shown in the brochure. Orientations and facings will differ depending on the unit you are purchasing, please refer to the key plan. The above plans and illustrations are subject to changes as may be required or approved by the relevant authorities and do not form part of any offer or contract. Areas are estimates only and are subject to final survey. The balcony & PES shall not be enclosed unless with the approved balcony screen. For an illustration of the approved balcony screen, please refer to Annex A of this brochure.