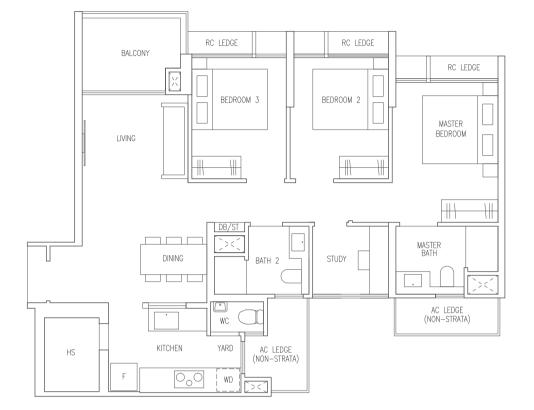

# TYPE C2P

81 sqm / 872 sqft (Inclusive of 5 sqm Balcony)

| Blk 41 | #02-01 | _ | #14-01 |
|--------|--------|---|--------|
| Blk 43 | #02-05 | - | #14-05 |
| Blk 49 | #03-19 | - | #14-19 |
| Blk 51 | #03-21 | - | #14-21 |
| Blk 55 | #02-29 | - | #14-29 |
| Blk 55 | #02-31 | - | #14-31 |
| Blk 57 | #02-33 | - | #14-33 |
| Blk 65 | #02-51 | - | #14-51 |
| Blk 67 | #02-55 | - | #14-55 |
|        |        |   |        |

#### MIRROR UNIT

| Blk 49 | #03-18 | _ | #14-18 |
|--------|--------|---|--------|
| Blk 51 | #03-24 | _ | #14-24 |
| Blk 53 | #02-26 | - | #14-26 |
| Blk 53 | #02-28 | - | #14-28 |
| Blk 59 | #03-38 | _ | #14-38 |
| Blk 65 | #02-52 | _ | #14-52 |
| Blk 67 | #02-56 | - | #14-56 |

### TYPE C2P(p)

81 sqm / 872 sqft (Inclusive of 5 sqm PES)

| Blk 41 | #01-01 | MIRROR UNIT   |
|--------|--------|---------------|
| Blk 55 | #01-29 | Blk 53 #01-28 |
| Blk 55 | #01-31 | Blk 65 #01-52 |
| Blk 57 | #01-33 | Blk 67 #01-56 |
| Blk 65 | #01-51 |               |
| Blk 67 | #01-55 |               |

|        |        | MI  |
|--------|--------|-----|
| Blk 43 | #01-05 | Blk |

MIRROR UNIT Blk 53 #01-26

Area includes balcony and private enclosed space (PES) where applicable. All RC ledges and AC ledges are excluded from strata area and are non-load bearing. Some units are mirror images of the floor plans shown in the brochure. Orientations and facings will differ depending on the unit you are purchasing, please refer to the key plan. The above plans and illustrations are subject to changes as may be required or approved by the relevant authorities and do not form part of any offer or contract. Areas are estimates only and are subject to final survey. The balcony & PES shall not be enclosed unless with the approved balcony screen. For an illustration of the approved balcony screen, please refer to Annex A of this brochure.