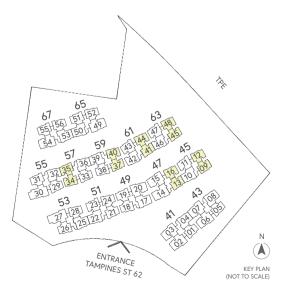

# TYPE C2P

81 sqm / 872 sqft (Inclusive of 5 sqm Balcony)

| Blk 41 | #02-01 | _ | #14-01 |
|--------|--------|---|--------|
| Blk 43 | #02-05 | - | #14-05 |
| Blk 49 | #03-19 | - | #14-19 |
| Blk 51 | #03-21 | - | #14-21 |
| Blk 55 | #02-29 | - | #14-29 |
| Blk 55 | #02-31 | - | #14-31 |
| Blk 57 | #02-33 | - | #14-33 |
| Blk 65 | #02-51 | - | #14-51 |
| Blk 67 | #02-55 | - | #14-55 |
|        |        |   |        |

#### MIRROR UNIT

| Blk 49 | #03-18 | _ | #14-18 |
|--------|--------|---|--------|
| Blk 51 | #03-24 | _ | #14-24 |
| Blk 53 | #02-26 | - | #14-26 |
| Blk 53 | #02-28 | - | #14-28 |
| Blk 59 | #03-38 | _ | #14-38 |
| Blk 65 | #02-52 | _ | #14-52 |
| Blk 67 | #02-56 | - | #14-56 |

Area includes balcony and private enclosed space (PES) where applicable. All RC ledges and AC ledges are excluded from strata area and are non-load bearing. Some units are mirror images of the floor plans shown in the brochure. Orientations and facings will differ depending on the unit you are purchasing, please refer to the key plan. The above plans and illustrations are subject to changes as may be required or approved by the relevant authorities and do not form part of any offer or contract. Areas are estimates only and are subject to final survey. The balcony & PES shall not be enclosed unless with the approved balcony screen. For an illustration of the approved balcony screen, please refer to Annex A of this brochure.