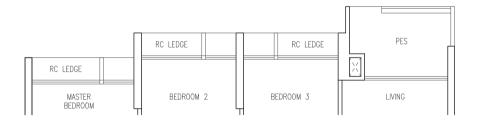

# TYPE C1(p)

### 78 sqm / 840 sqft (Inclusive of 5 sqm PES)

| Blk 45 | #01-12 |
|--------|--------|
| Blk 47 | #01-16 |
| Blk 57 | #01-34 |
| Blk 61 | #01-44 |
| Blk 63 | #01-48 |

#### MIRROR UNIT

| Blk 45 | #01-09 |
|--------|--------|
| Blk 47 | #01-13 |
| Blk 57 | #01-35 |
| Blk 61 | #01-41 |
| Blk 63 | #01-45 |

| LEGEND   |                                        |  |
|----------|----------------------------------------|--|
| F        | Fridge (Not Included)                  |  |
| WD       | Washer Cum Dryer                       |  |
| HS       | Household Shelter                      |  |
| DB / ST  | Distribution Board / Storage           |  |
| RC Ledge | Reinforced Concrete Ledge (Non-strata) |  |
| AC Ledge | Air Conditioner Ledge (Non-strata)     |  |

Area includes balcony and private enclosed space (PES) where applicable. All RC ledges and AC ledges are excluded from strata area and are non-load bearing. Some units are mirror images of the floor plans shown in the brochure. Orientations and facings will differ depending on the unit you are purchasing, please refer to the key plan. The above plans and illustrations are subject to changes as may be required or approved by the relevant authorities and do not form part of any offer or contract. Areas are estimates only and are subject to final survey. The balcony & PES shall not be enclosed unless with the approved balcony screen. For an illustration of the approved balcony screen, please refer to Annex A of this brochure.