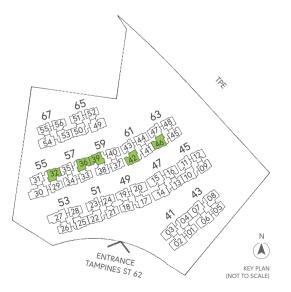

Area includes balcony and private enclosed space (PES) where applicable. All RC ledges and AC ledges are excluded from strata area and are non-load bearing. Some units are mirror images of the floor plans shown in the brochure. Orientations and facings will differ depending on the unit you are purchasing, please refer to the key plan. The above plans and illustrations are subject to changes as may be required or approved by the relevant authorities and do not form part of any offer or contract. Areas are estimates only and are subject to final survey. The balcony & PES shall not be enclosed unless with the approved balcony screen. For an illustration of the approved balcony screen, please refer to Annex A of this brochure.