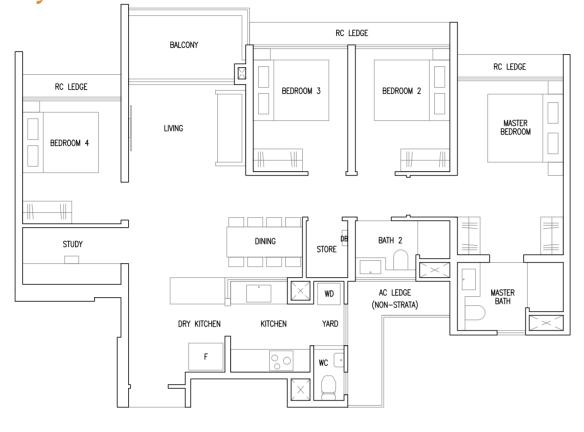

### Type D1S

107 sqm / 1152 sqft Inclusive of 6 sqm Balcony

BLK 53 #02-13 to #19-13

#### **LEGEND**

F : Fridge
WD : Washer Cum Dryer
DB : Distribution Board
WC : Water Closet

RC Ledge : Reinforced Concrete Ledge (Non-Strata)
AC Ledge : Air-Conditioner Ledge (Non-Strata)

Area includes balcony and Private Enclosed Space (PES) where applicable. All RC Ledges and AC Ledges are excluded from strata area and are non-load bearing. Some units are mirror images of the floor plans shown in the brochure. Orientations and facings will differ depending on the unit you are purchasing, please refer to the key plan. The above plans and illustrations are subject to changes as may be required or approved by the relevant authorities and do not form part of any offer or contract. Areas are estimates only and are subject to final survey. The balcony & PES shall not be enclosed unless with the approved balcony screen. For an illustration of the approved balcony screen, please refer to Annex A of this brochure.