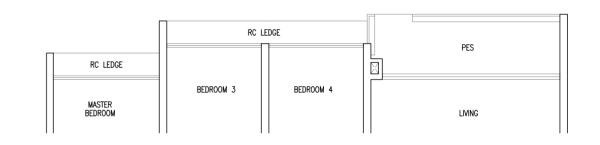

#### Type D3P(p)

117 sqm / 1259 sqft Inclusive of 8 sqm PES

BLK 55 #01-17

#### MIRROR UNIT

BLK 57 #01-24 BLK 63 #01-40

#### **LEGEND**

: Washer Cum Dryer : Household Shelter : Water Closet

AC Ledge : Air-Conditioner Ledge (Non-Strata)

Area includes balcony and Private Enclosed Space (PES) where applicable. All RC Ledges and AC Ledges are excluded from strata area and are non-load bearing. Some units are mirror images of the floor plans shown in the brochure. Orientations and facings will differ depending on the unit you are purchasing, please refer to the key plan. The above plans and illustrations are subject to changes as may be required or approved by the relevant authorities and do not form part of any offer or contract. Areas are estimates only and are subject to final survey. The balcony & PES shall not be enclosed unless with the approved balcony screen. For an illustration of the approved balcony screen, please refer to Annex A of this brochure.