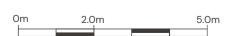

### Type D3P

117 sqm / 1259 sqft Inclusive of 8 sqm Balcony

BLK 55 #02-17 to #21-17

#### MIRROR UNIT

BLK 57 #02-24 to #21-24 BLK 63 #02-40 to #21-40

#### Type D3P(p)

117 sqm / 1259 sqft Inclusive of 8 sqm PES

BLK 55 #01-17

#### MIRROR UNIT

BLK 57 #01-24 BLK 63 #01-40