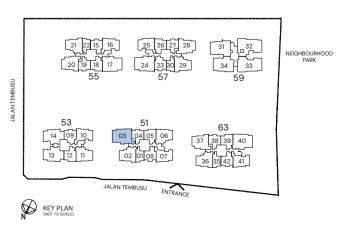

#### Type D4P

118 sqm / 1270 sqft Inclusive of 8 sqm Balcony

BLK 51 #02-03 to #21-03

#### Type D4P(p)

118 sqm / 1270 sqft Inclusive of 8 sqm PES

BLK 51 #01-03