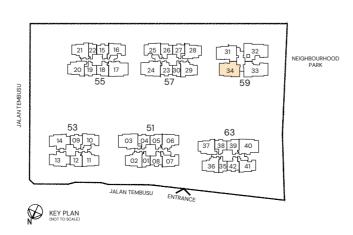

### Type D5LS

121 sqm / 1302 sqft Inclusive of 10 sqm Balcony

BLK 59 #02-34 to #17-34

#### Type D5LS(H)

121 sqm / 1302 sqft

Inclusive of 10 sqm Balcony (Void Area / Double Volume Space Over Living / Dining)

BLK 59 #18-34

#### Type D5LS(p)

121 sqm / 1302 sqft Inclusive of 10 sqm PES

BLK 59 #01-34