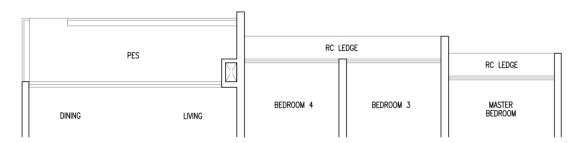

#### Type D5LS(H)

121 sqm / 1302 sqft

Inclusive of 10 sqm Balcony (Void Area / Double Volume Space Over Living / Dining)

BLK 59 #18-34