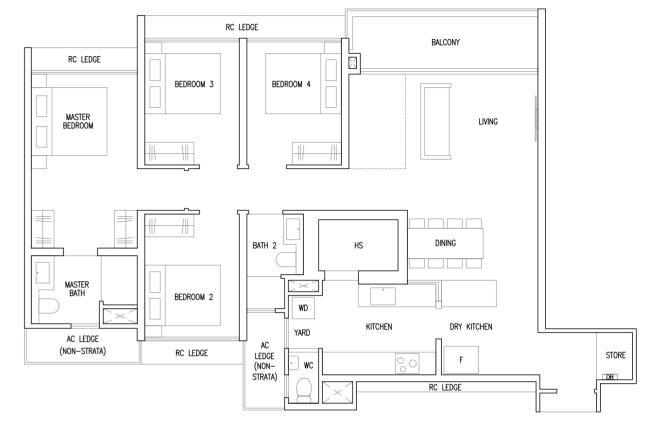

### Type D3P

117 sqm / 1259 sqft Inclusive of 8 sqm Balcony

BLK 55 #02-17 to #21-17

#### MIRROR UNIT

BLK 57 #02-24 to #21-24 BLK 63 #02-40 to #21-40

#### **LEGEND**

: Washer Cum Dryer : Household Shelter : Water Closet

AC Ledge : Air-Conditioner Ledge (Non-Strata)

Area includes balcony and Private Enclosed Space (PES) where applicable. All RC Ledges and AC Ledges are excluded from strata area and are non-load bearing. Some units are mirror images of the floor plans shown in the brochure. Orientations and facings will differ depending on the unit you are purchasing, please refer to the key plan. The above plans and illustrations are subject to changes as may be required or approved by the relevant authorities and do not form part of any offer or contract. Areas are estimates only and are subject to final survey. The balcony & PES shall not be enclosed unless with the approved balcony screen. For an illustration of the approved balcony screen, please refer to Annex A of this brochure.