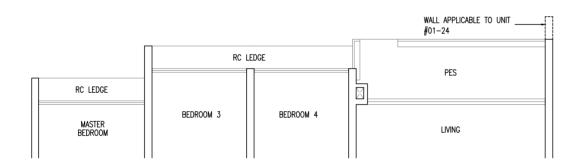

#### Type D3P(p)

117 sqm / 1259 sqft Inclusive of 8 sqm PES

BLK 55 #01-17

#### MIRROR UNIT

BLK 57 #01-24 BLK 63 #01-40

#### **LEGEND**

: Washer Cum Dryer : Household Shelter : Water Closet

AC Ledge : Air-Conditioner Ledge (Non-Strata)

Area includes balcony and Private Enclosed Space (PES) where applicable. All RC Ledges and AC Ledges are excluded from strata area and are non-load bearing. Some units are mirror images of the floor plans shown in the brochure. Orientations and facings will differ depending on the unit you are purchasing, please refer to the key plan. The above plans and illustrations are subject to changes as may be required or approved by the relevant authorities and do not form part of any offer or contract. Areas are estimates only and are subject to final survey. The balcony & PES shall not be enclosed unless with the approved balcony screen. For an illustration of the approved balcony screen, please refer to Annex A of this brochure.