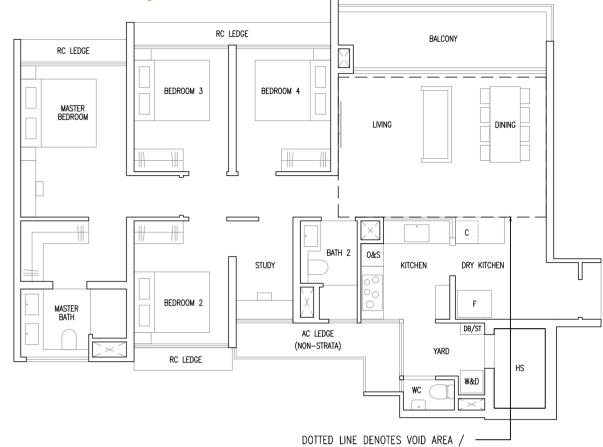

# 4 Bedroom Luxe + Study

#### Type D6LS

122 sqm / 1313 sqft Inclusive of 10 sqm Balcony

BLK 59 #03-31 to #17-31

#### **LEGEND**

O&S : Oven & Steamer : Household Shelter Water Closet

Reinforced Concrete Ledge (Non-Strata)

KEY PLAN (NOT TO SCALE)

Area includes balcony and Private Enclosed Space (PES) where applicable. All RC Ledges and AC Ledges are excluded from strata area and are non-load bearing. Some units are mirror images of the floor plans shown in the brochure. Orientations and facings will differ depending on the unit you are purchasing, please refer to the key plan. The above plans and illustrations are subject to changes as may be required or approved by the relevant authorities and do not form part of any offer or contract. Areas are estimates only and are subject to final survey. The balcony & PES shall not be enclosed unless with the approved balcony screen. For an illustration of the approved balcony screen please refer to Annex A of this brochure.