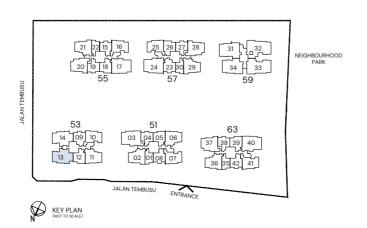

### Type D1S

107 sqm / 1152 sqft Inclusive of 6 sqm Balcony

BLK 53 #02-13 to #19-13

## Type D1S(p)

107 sqm / 1152 sqft Inclusive of 6 sqm PES

BLK 53 #01-13