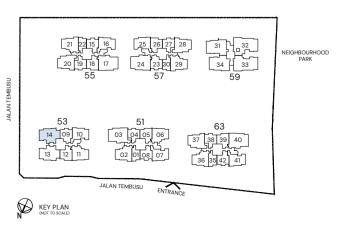

#### Type D2S

107 sqm / 1152 sqft Inclusive of 6 sqm Balcony

BLK 53 #02-14 to #19-14

### Type D2S(p)

107 sqm / 1152 sqft Inclusive of 6 sqm PES

BLK 53 #01-14