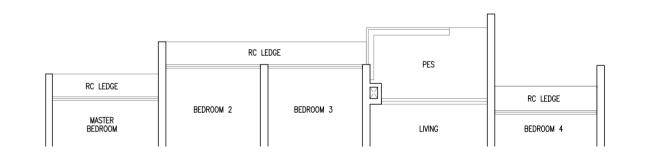

### Type D2S(p)

107 sqm / 1152 sqft Inclusive of 6 sqm PES

BLK 53 #01-14

#### **LEGEND**

F : Fridge
WD : Washer Cum Dryer
DB : Distribution Board
WC : Water Closet

RC Ledge : Reinforced Concrete Ledge (Non-Strata)
AC Ledge : Air-Conditioner Ledge (Non-Strata)

Area includes balcony and Private Enclosed Space (PES) where applicable. All RC Ledges and AC Ledges are excluded from strata area and are non-load bearing. Some units are mirror images of the floor plans shown in the brochure. Orientations and facings will differ depending on the unit you are purchasing, please refer to the key plan. The above plans and illustrations are subject to changes as may be required or approved by the relevant authorities and do not form part of any offer or contract. Areas are estimates only and are subject to final survey. The balcony & PES shall not be enclosed unless with the approved balcony screen. For an illustration of the approved balcony screen, please refer to Annex A of this brochure.