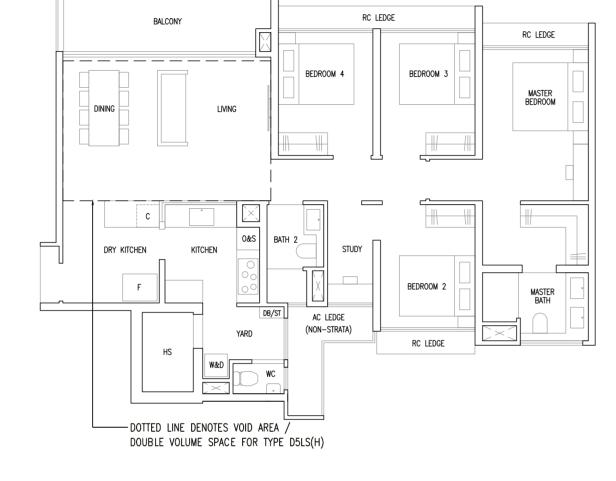

## 4 Bedroom Luxe + Study

### Type D5LS

121 sqm / 1302 sqft Inclusive of 10 sqm Balcony

BLK 59 #02-34 to #17-34

#### Type D5LS(H)

121 sqm / 1302 sqft

Inclusive of 10 sqm Balcony (Void Area / Double Volume Space Over Living / Dining)

BLK 59 #18-34

#### **LEGEND**

: Oven & Steamer Wine Chiller : Household Shelter

: Water Closet : Reinforced Concrete Ledge (Non-Strata)

: Air-Conditioner Ledge (Non-Strata)

Area includes balcony and Private Enclosed Space (PES) where applicable. All RC Ledges and AC Ledges are excluded from strata area and are non-load bearing. Some units are mirror images of the floor plans shown in the brochure. Orientations and facings will differ depending on the unit you are purchasing, please refer to the key plan. The above plans and illustrations are subject to changes as may be required or approved by the relevant authorities and do not form part of any offer or contract. Areas are estimates only and are subject to final survey. The balcony & PES shall not be enclosed unless with the approved balcony screen. For an illustration of the approved balcony screen, please refer to Annex A of this brochure.