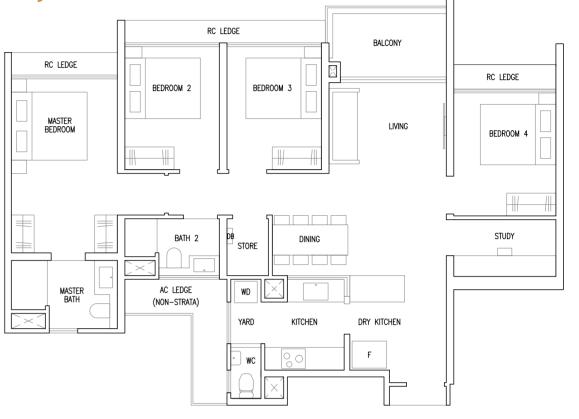

#### Type D2S

107 sqm / 1152 sqft Inclusive of 6 sqm Balcony

BLK 53 #02-14 to #19-14

#### **LEGEND**

F : Fridge
WD : Washer Cum Dryer
DB : Distribution Board
WC : Water Closet

RC Ledge : Reinforced Concrete Ledge (Non-Strata)
AC Ledge : Air-Conditioner Ledge (Non-Strata)

Area includes balcony and Private Enclosed Space (PES) where applicable. All RC Ledges and AC Ledges are excluded from strata area and are non-load bearing. Some units are mirror images of the floor plans shown in the brochure. Orientations and facings will differ depending on the unit you are purchasing, please refer to the key plan. The above plans and illustrations are subject to changes as may be required or approved by the relevant authorities and do not form part of any offer or contract. Areas are estimates only and are subject to final survey. The balcony & PES shall not be enclosed unless with the approved balcony screen. For an illustration of the approved balcony screen, please refer to Annex A of this brochure.