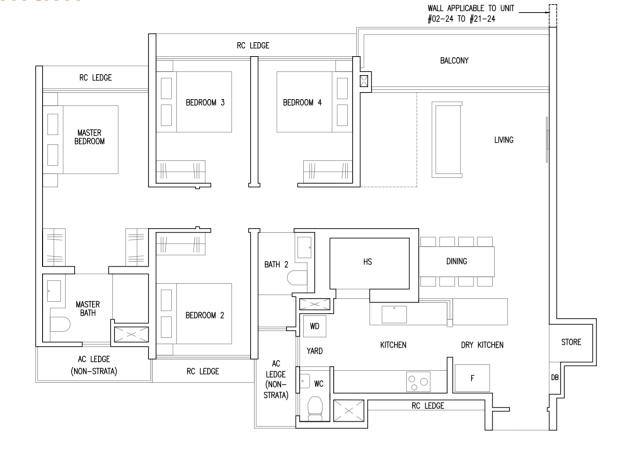

### Type D3P

117 sqm / 1259 sqft Inclusive of 8 sqm Balcony

BLK 55 #02-17 to #21-17

#### MIRROR UNIT

BLK 57 #02-24 to #21-24 BLK 63 #02-40 to #21-40

#### **LEGEND**

: Washer Cum Dryer : Household Shelter : Water Closet

AC Ledge : Air-Conditioner Ledge (Non-Strata)

Area includes balcony and Private Enclosed Space (PES) where applicable. All RC Ledges and AC Ledges are excluded from strata area and are non-load bearing. Some units are mirror images of the floor plans shown in the brochure. Orientations and facings will differ depending on the unit you are purchasing, please refer to the key plan. The above plans and illustrations are subject to changes as may be required or approved by the relevant authorities and do not form part of any offer or contract. Areas are estimates only and are subject to final survey. The balcony & PES shall not be enclosed unless with the approved balcony screen. For an illustration of the approved balcony screen, please refer to Annex A of this brochure.