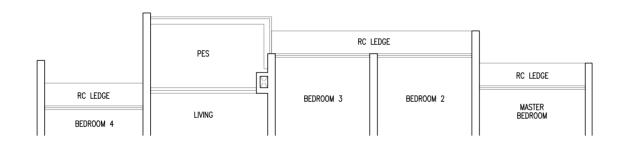

## Type D1S(p)

107 sqm / 1152 sqft Inclusive of 6 sqm PES

BLK 53 #01-13

#### **LEGEND**

F : Fridge
WD : Washer Cum Dryer
DB : Distribution Board
WC : Water Closet

RC Ledge : Reinforced Concrete Ledge (Non-Strata)
AC Ledge : Air-Conditioner Ledge (Non-Strata)

Area includes balcony and Private Enclosed Space (PES) where applicable. All RC Ledges and AC Ledges are excluded from strata area and are non-load bearing. Some units are mirror images of the floor plans shown in the brochure. Orientations and facings will differ depending on the unit you are purchasing, please refer to the key plan. The above plans and illustrations are subject to changes as may be required or approved by the relevant authorities and do not form part of any offer or contract. Areas are estimates only and are subject to final survey. The balcony & PES shall not be enclosed unless with the approved balcony screen. For an illustration of the approved balcony screen, please refer to Annex A of this brochure.