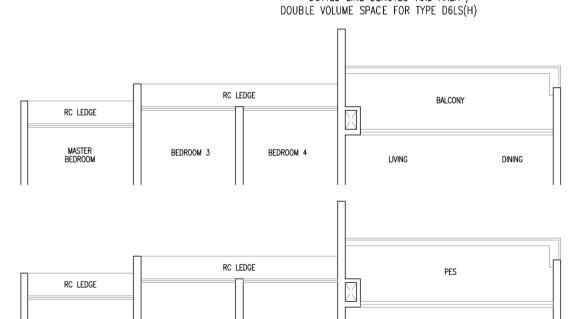

#### Type D6LS(H)

122 sqm / 1313 sqft

Inclusive of 10 sqm Balcony (Void Area / Double Volume Space Over Living / Dining)

BLK 59 #18-31