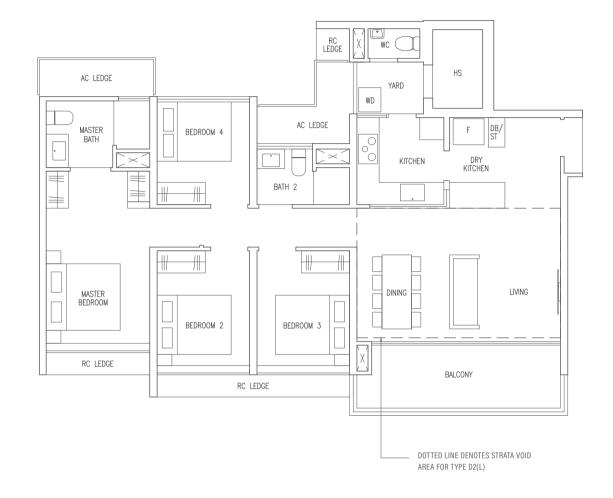

## TYPE D2

## 120 sqm / 1292 sqft

Blk 9 #02-26 to #13-26 Blk 11 #02-30 to #13-30

# TYPE D2(L)

## 141 sqm / 1518 sqft

(Inclusive of 21 sqm strata void over living / dining)

Blk 9 #14-26

Blk 11 #14-30

# TYPE D2(p)

# 120 sqm / 1292 sqft

Blk 9 #01-26 Blk 11 #01-30