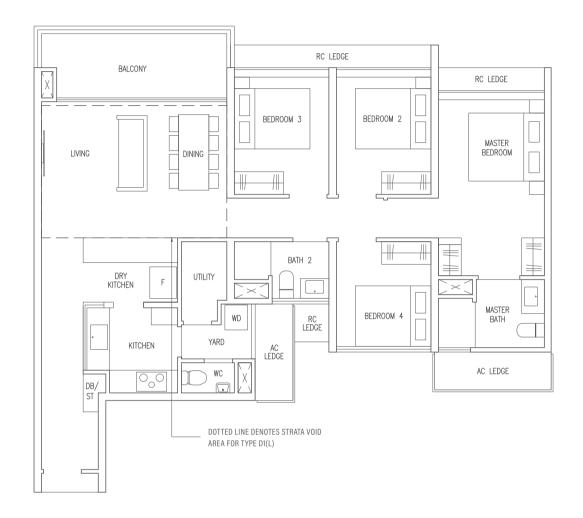

## TYPE D1

118 sqm / 1270 sqft

Blk 3 #02-02 to #14-02

# TYPE D1(L)

137 sqm / 1475 sqft

(Inclusive of 19 sqm strata void over living / dining)

Blk 3 #15-02

# TYPE D1(p) 118 sqm / 1270 sqft

Blk 3 #01-02

Area includes AC ledge, balcony, Private Enclosed Space (PES) and strata void where applicable. All RC ledges are excluded from strata area and are non-load bearing. Some units are mirror images of the floor plans shown in the brochure. Orientations and facings will differ depending on the unit you are purchasing, please refer to the key plan. The above plans and illustrations are subject to changes as may be required or approved by the relevant authorities and do not form part of any offer or contract. Areas are estimates only and are subject to final survey. The balcony & PES shall not be enclosed unless with the approved balcony screen. For an illustration of the approved balcony screen, please refer to Annex 1 of this brochure.