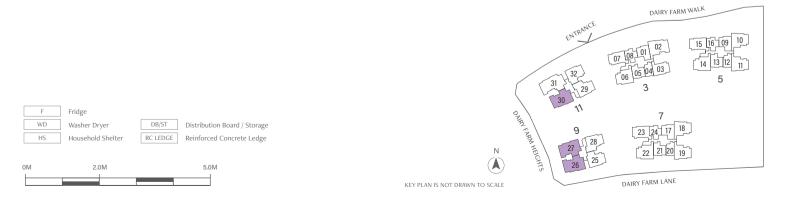

# TYPE D1(p) 118 sqm / 1270 sqft

Blk 3 #01-02

Area includes AC ledge, balcony, Private Enclosed Space (PES) and strata void where applicable. All RC ledges are excluded from strata area and are non-load bearing. Some units are mirror images of the floor plans shown in the brochure. Orientations and facings will differ depending on the unit you are purchasing, please refer to the key plan. The above plans and illustrations are subject to changes as may be required or approved by the relevant authorities and do not form part of any offer or contract. Areas are estimates only and are subject to final survey. The balcony & PES shall not be enclosed unless with the approved balcony screen. For an illustration of the approved balcony screen, please refer to Annex 1 of this brochure.

## 120 sqm / 1292 sqft

Blk 9 #02-26 to #13-26 Blk 11 #02-30 to #13-30

#### MIRROR UNIT

Blk 9 #02-27 to #13-27

## 141 sqm / 1518 sqft

(Inclusive of 21 sqm strata void over living / dining)

Blk 9 #14-26

Blk 11 #14-30

#### MIRROR UNIT

Blk 9 #14-27

# 120 sqm / 1292 sqft

Blk 9 #01-26 Blk 11 #01-30

#### MIRROR UNIT

Blk 9 #01-27

Area includes AC ledge, balcony, Private Enclosed Space (PES) and strata void where applicable. All RC ledges are excluded from strata area and are non-load bearing. Some units are mirror images of the floor plans shown in the brochure. Orientations and facings will differ depending on the unit you are purchasing, please refer to the key plan. The above plans and illustrations are subject to changes as may be required or approved by the relevant authorities and do not form part of any offer or contract. Areas are estimates only and are subject to final survey. The balcony & PES shall not be enclosed unless with the approved balcony screen. For an illustration of the approved balcony screen, please refer to Annex 1 of this brochure.