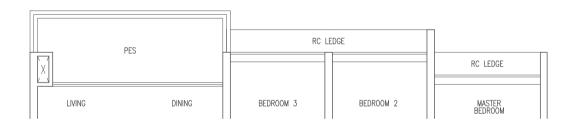

# TYPE D1(L)

137 sqm / 1475 sqft

(Inclusive of 19 sqm strata void over living / dining)

Blk 3 #15-02