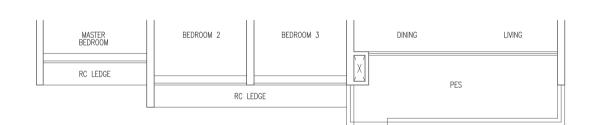

# TYPE D1(p) 118 sqm / 1270 sqft

Blk 3 #01-02

Area includes AC ledge, balcony, Private Enclosed Space (PES) and strata void where applicable. All RC ledges are excluded from strata area and are non-load bearing. Some units are mirror images of the floor plans shown in the brochure. Orientations and facings will differ depending on the unit you are purchasing, please refer to the key plan. The above plans and illustrations are subject to changes as may be required or approved by the relevant authorities and do not form part of any offer or contract. Areas are estimates only and are subject to final survey. The balcony & PES shall not be enclosed unless with the approved balcony screen. For an illustration of the approved balcony screen, please refer to Annex 1 of this brochure.

## 120 sqm / 1292 sqft

Blk 9 #02-26 to #13-26 Blk 11 #02-30 to #13-30

#### MIRROR UNIT

Blk 9 #02-27 to #13-27

## 141 sqm / 1518 sqft

(Inclusive of 21 sqm strata void over living / dining)

Blk 9 #14-26

Blk 11 #14-30

#### MIRROR UNIT

Blk 9 #14-27

# 120 sqm / 1292 sqft

Blk 9 #01-26 Blk 11 #01-30

#### MIRROR UNIT

Blk 9 #01-27

Area includes AC ledge, balcony, Private Enclosed Space (PES) and strata void where applicable. All RC ledges are excluded from strata area and are non-load bearing. Some units are mirror images of the floor plans shown in the brochure. Orientations and facings will differ depending on the unit you are purchasing, please refer to the key plan. The above plans and illustrations are subject to changes as may be required or approved by the relevant authorities and do not form part of any offer or contract. Areas are estimates only and are subject to final survey. The balcony & PES shall not be enclosed unless with the approved balcony screen. For an illustration of the approved balcony screen, please refer to Annex 1 of this brochure.